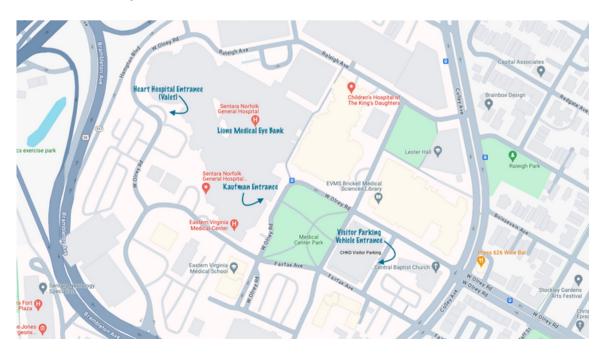

## PARKING & DIRECTIONS WITHIN THE HOSPITAL

# Our offices are located in Sentara Norfolk General Hospital, on the 2nd Floor in the Kaufman Zone.

All visitors must check in with Sentara staff at the entrance to the hospital, and also register on the LMEB Visitor's Log once they enter our offices.

#### **Parking:**

Visitor parking is available on campus in the CHKD visitor parking garage - just across the green space from the main entrance. Alternately, there is valet parking available at the Heart Entrance.

#### From the Main (Kaufman) Entrance:

Take the Kaufman elevators to the 2nd floor. Turn left towards the Norfolk Zone. Our glass front door is on your right, just before you enter the Norfolk Zone.

#### From the Heart Entrance:

Take the River Elevators to the 2nd floor. Turn left towards the imaging center, then take your next left towards the Kaufman and Norfolk zones. Our glass door is at the end of the short hallway.